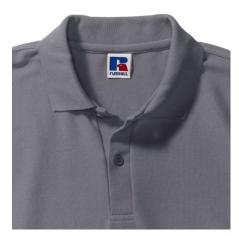

## **Specification**

RUSSELL men's CLASSIC POLYCOTTON POLO made of single twin yarn to produce fine and strong pike material. Classic stitching on the side, collar and shoulder reinforcement, double stitch along the shoulders, bottom and around the armpits, additional stitching around the shoulder pads, two buttons colored T-shirt, spare Convoy gray button 2XL