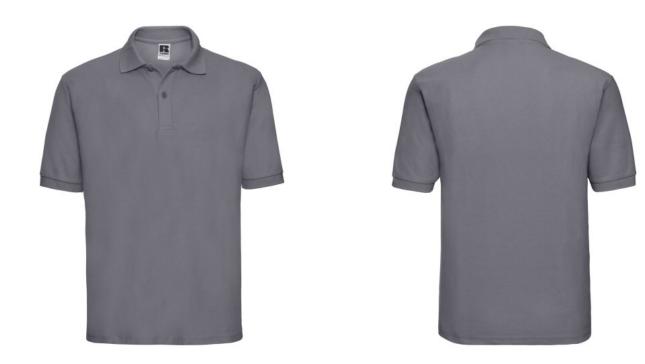

## RUSSELL MEN'S CLASSIC POLYCOTTON POLO

## **Basic informations**

Size: 2XL Length: 58.1 Width: 37.8 Height: 32

Printing type: Vez Color: Dark grey

Size: 2XL

## **Specification**

RUSSELL men's CLASSIC POLYCOTTON POLO made of single twin yarn to produce fine and strong pike material. Classic stitching on the side, collar and shoulder reinforcement, double stitch along the shoulders, bottom and around the armpits, additional stitching around the shoulder pads, two buttons colored T-shirt, spare Convoy gray button 2XL